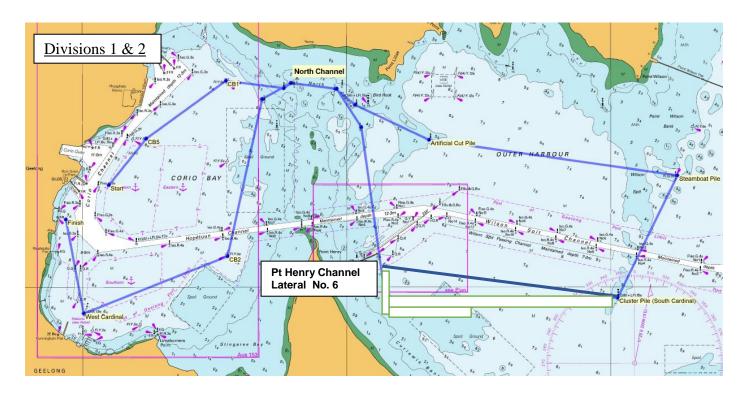

#### **6.** VENUE AND COURSES

- **6.1.** Appendix A shows the Race Area (inner and outer Corio Bay) and the courses to be sailed.
- **6.2.** The course lengths will be:

Divisions 1 and 2: approx. 21 NM Divisions 3 and 4: approx. 18 NM

#### APPENDIX A – APPROXIMATE COURSE DIAGRAMS

Inner & Outer Corio Bay via North Channel. Refer to Supplementary Sailing Instructions for course detail.