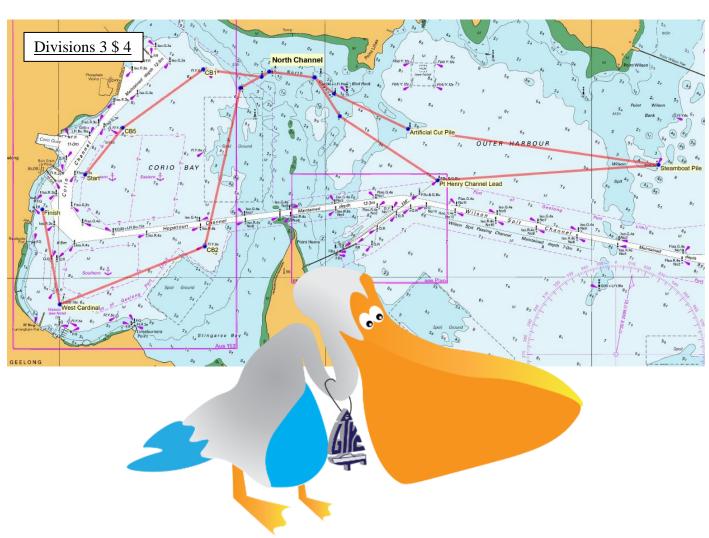

#### **6.** VENUE AND COURSES

- **6.1.** Appendix A shows the Race Area (inner and outer Corio Bay) and the courses to be sailed.
- **6.2.** The course lengths will be:

Divisions 1 and 2: approx. 21 NM Divisions 3 and 4: approx. 18 NM

#### APPENDIX A – APPROXIMATE COURSE DIAGRAMS

Inner & Outer Corio Bay via North Channel. Refer to Supplementary Sailing Instructions for course detail.